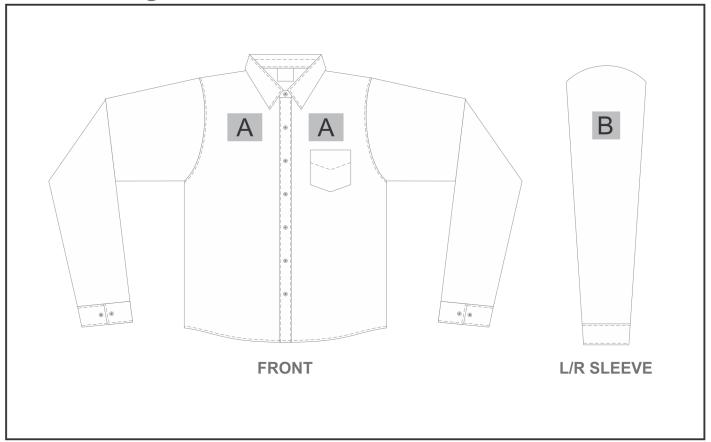

## **Branding Options:**

### **Position A**

1. Digital Transfer Clothing A6 (DTC-A6) Full Colour

Size: 80mm wide x 80mm high

2. Embroidery (EMB-A)

N/A

Size: 100mm wide x 80mm high

3. Screen Print (SP)

1 Colour

Size: 80mm wide x 80mm high

4. Silicone (STP-A)

N/A

Size: 30mm wide x 30mm high

5. Silicone (STP-B)

N/A

Size: 50mm wide x 50mm high

6. Silicone (STP-C)

N/A

Size: 80mm wide x 80mm high

#### **Position B**

1. Digital Transfer Clothing A6 (DTC-A6)

Full Colour

Size: 80mm wide x 80mm high

2. Embroidery (EMB-A)

N/A

Size: 80mm wide x 60mm high

3. Screen Print (SP)

1 Colour

Size: 80mm wide x 80mm high

4. Silicone (STP-A)

N/A

Size: 30mm wide x 30mm high

5. Silicone (STP-B)

N/A

Size: 50mm wide x 50mm high

6. Silicone (STP-C)

N/A

Size: 80mm wide x 80mm high